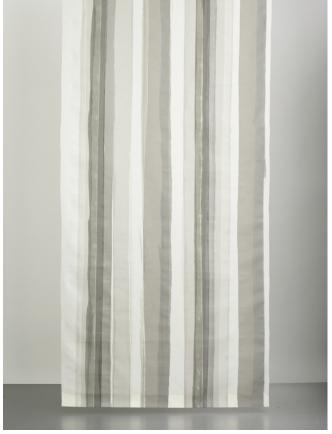

## Carolyn Ray PERENNIAL STRIPE

Y9110 PERENNIAL STRIPE Earl Grey

Y9110 PERENNIAL STRIPE Earl Grey | Interior by Eve Robinson Assoc.

Continuous four-color vertical stripes, each colorway layout varies, handpainted on a variety of grounds, including opaque linen, drapery-weight linen blend, and silk.