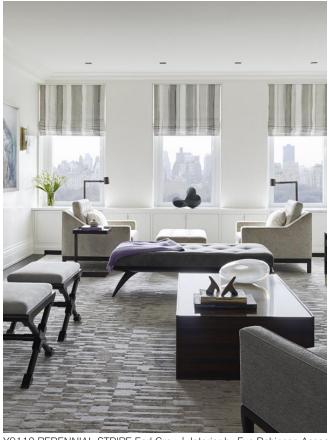

## Carolyn Ray PERENNIAL STRIPE

Y9110 PERENNIAL STRIPE Earl Grey

Y9110 PERENNIAL STRIPE Earl Grey | Interior by Eve Robinson Assoc.

Continuous four-color vertical stripes, each colorway layout varies, handpainted on a variety of grounds, including opaque linen, drapery-weight linen blend, and silk.